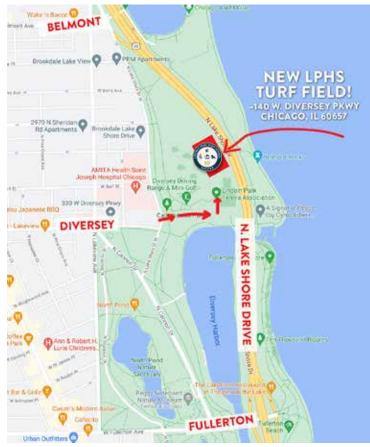

## LINCOLN PARK HIGH SCHOOL TURF SOCCER FIELD

140 W. DIVERSEY PKWY

- Head East down Diversey from the Bacino's: North of Harbor, South of Driving Range/Mini Golf.
- 2 Look for driveway on the left, right after the restroom buildin, before the tennis courts.