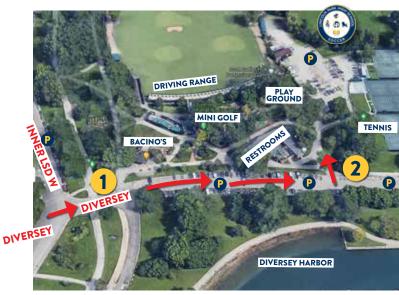

## LINCOLN PARK HIGH SCHOOL TURF SOCCER FIELD

140 W. DIVERSEY PKWY

- Head East down Diversey from the Bacino's: North of Harbor, South of Driving Range/Mini Golf.
- 2 Look for driveway on the left, right after the restroom buildin, before the tennis courts.