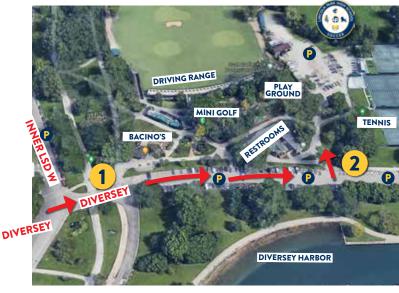

## LINCOLN PARK HIGH SCHOOL TURF SOCCER FIELD

140 W. DIVERSEY PKWY

- Head East down Diversey from the Bacino's: North of Harbor, South of Driving Range/Mini Golf.
- 2 Look for driveway on the left, right after the restroom building, before the tennis courts.