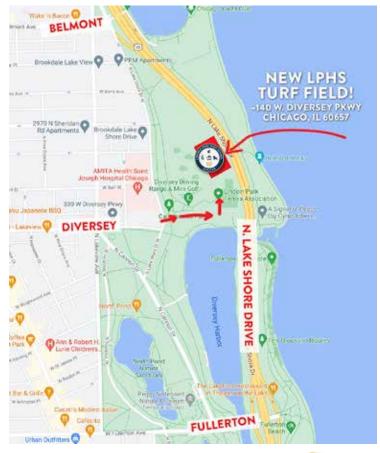

## LINCOLN PARK HIGH SCHOOL TURF SOCCER FIELD

140 W. DIVERSEY PKWY

- Head East down Diversey from the Bacino's: North of Harbor, South of Driving Range/Mini Golf.
- 2 Look for driveway on the left, right after the restroom building, before the tennis courts.