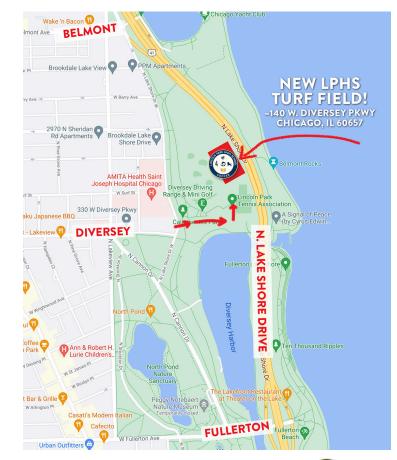

## LINCOLN PARK HIGH SCHOOL TURF SOCCER FIELD 140 W. DIVERSEY PKWY

- 1 Head East down Diversey from the Bacino's: North of Harbor, South of Driving Range/Mini Golf.
- 2 Look for driveway on the left, right after the restroom building, before the tennis courts.