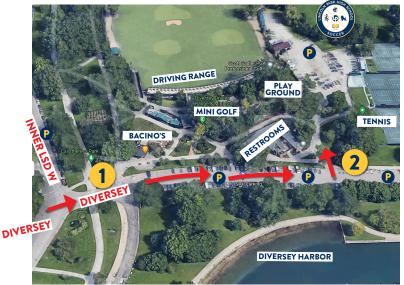

## LINCOLN PARK HIGH SCHOOL TURF SOCCER FIELD 140 W. DIVERSEY PKWY

- 1 Head East down Diversey from the Bacino's: North of Harbor, South of Driving Range/Mini Golf.
- 2 Look for driveway on the left, right after the restroom building, before the tennis courts.